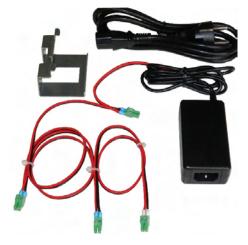

## High performance power supply

4-plug output cord to power 4 Smart Media module

Easy mounting with bracket, does not consume DIN-rail space

5VDC-4A power supply with a daisy-chain 4-plug output power cord. The cord length between succesive plugs is approximately 40cm, in order to be able to reach modules situated far away from each other in a cabinet. The power supply has a male IEC C14 mains input and comes with a IEC C13 to EURO (pin earth) cord. The power supply can easily be mounted in the cabinet by sliding the included mounting bracket into the suited slot at the bottom the abitana DIN-rail connectors.

- Switchmode power supply
- Input 100-240VAC, max 1000mA, 50/60Hz
- Output 5VDC, max 4000mA
- Output by 4 connectors in daisy chain
- Supplied with mounting bracket, mains lead
- WxHxD (mm): 90x32x46
- Net weight: 365g