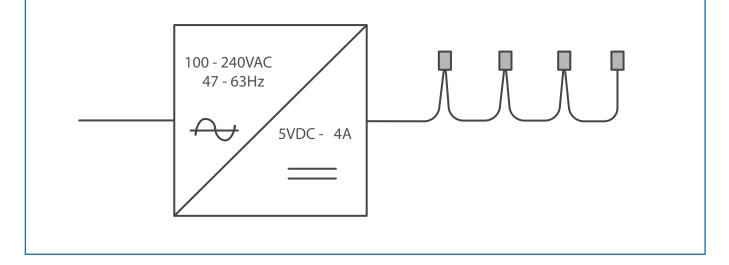

## **BLOCK DIAGRAM**

Specifications are subject to change without notice.

- Switchmode power supply
- Input 100-240VAC, max 1000mA, 50/60Hz
- Output 5VDC, max 4000mA
- Output by 4 connectors in daisy chain
- Supplied with mounting bracket, mains lead
- WxHxD (mm): 90x32x46
- Net weight: 365g